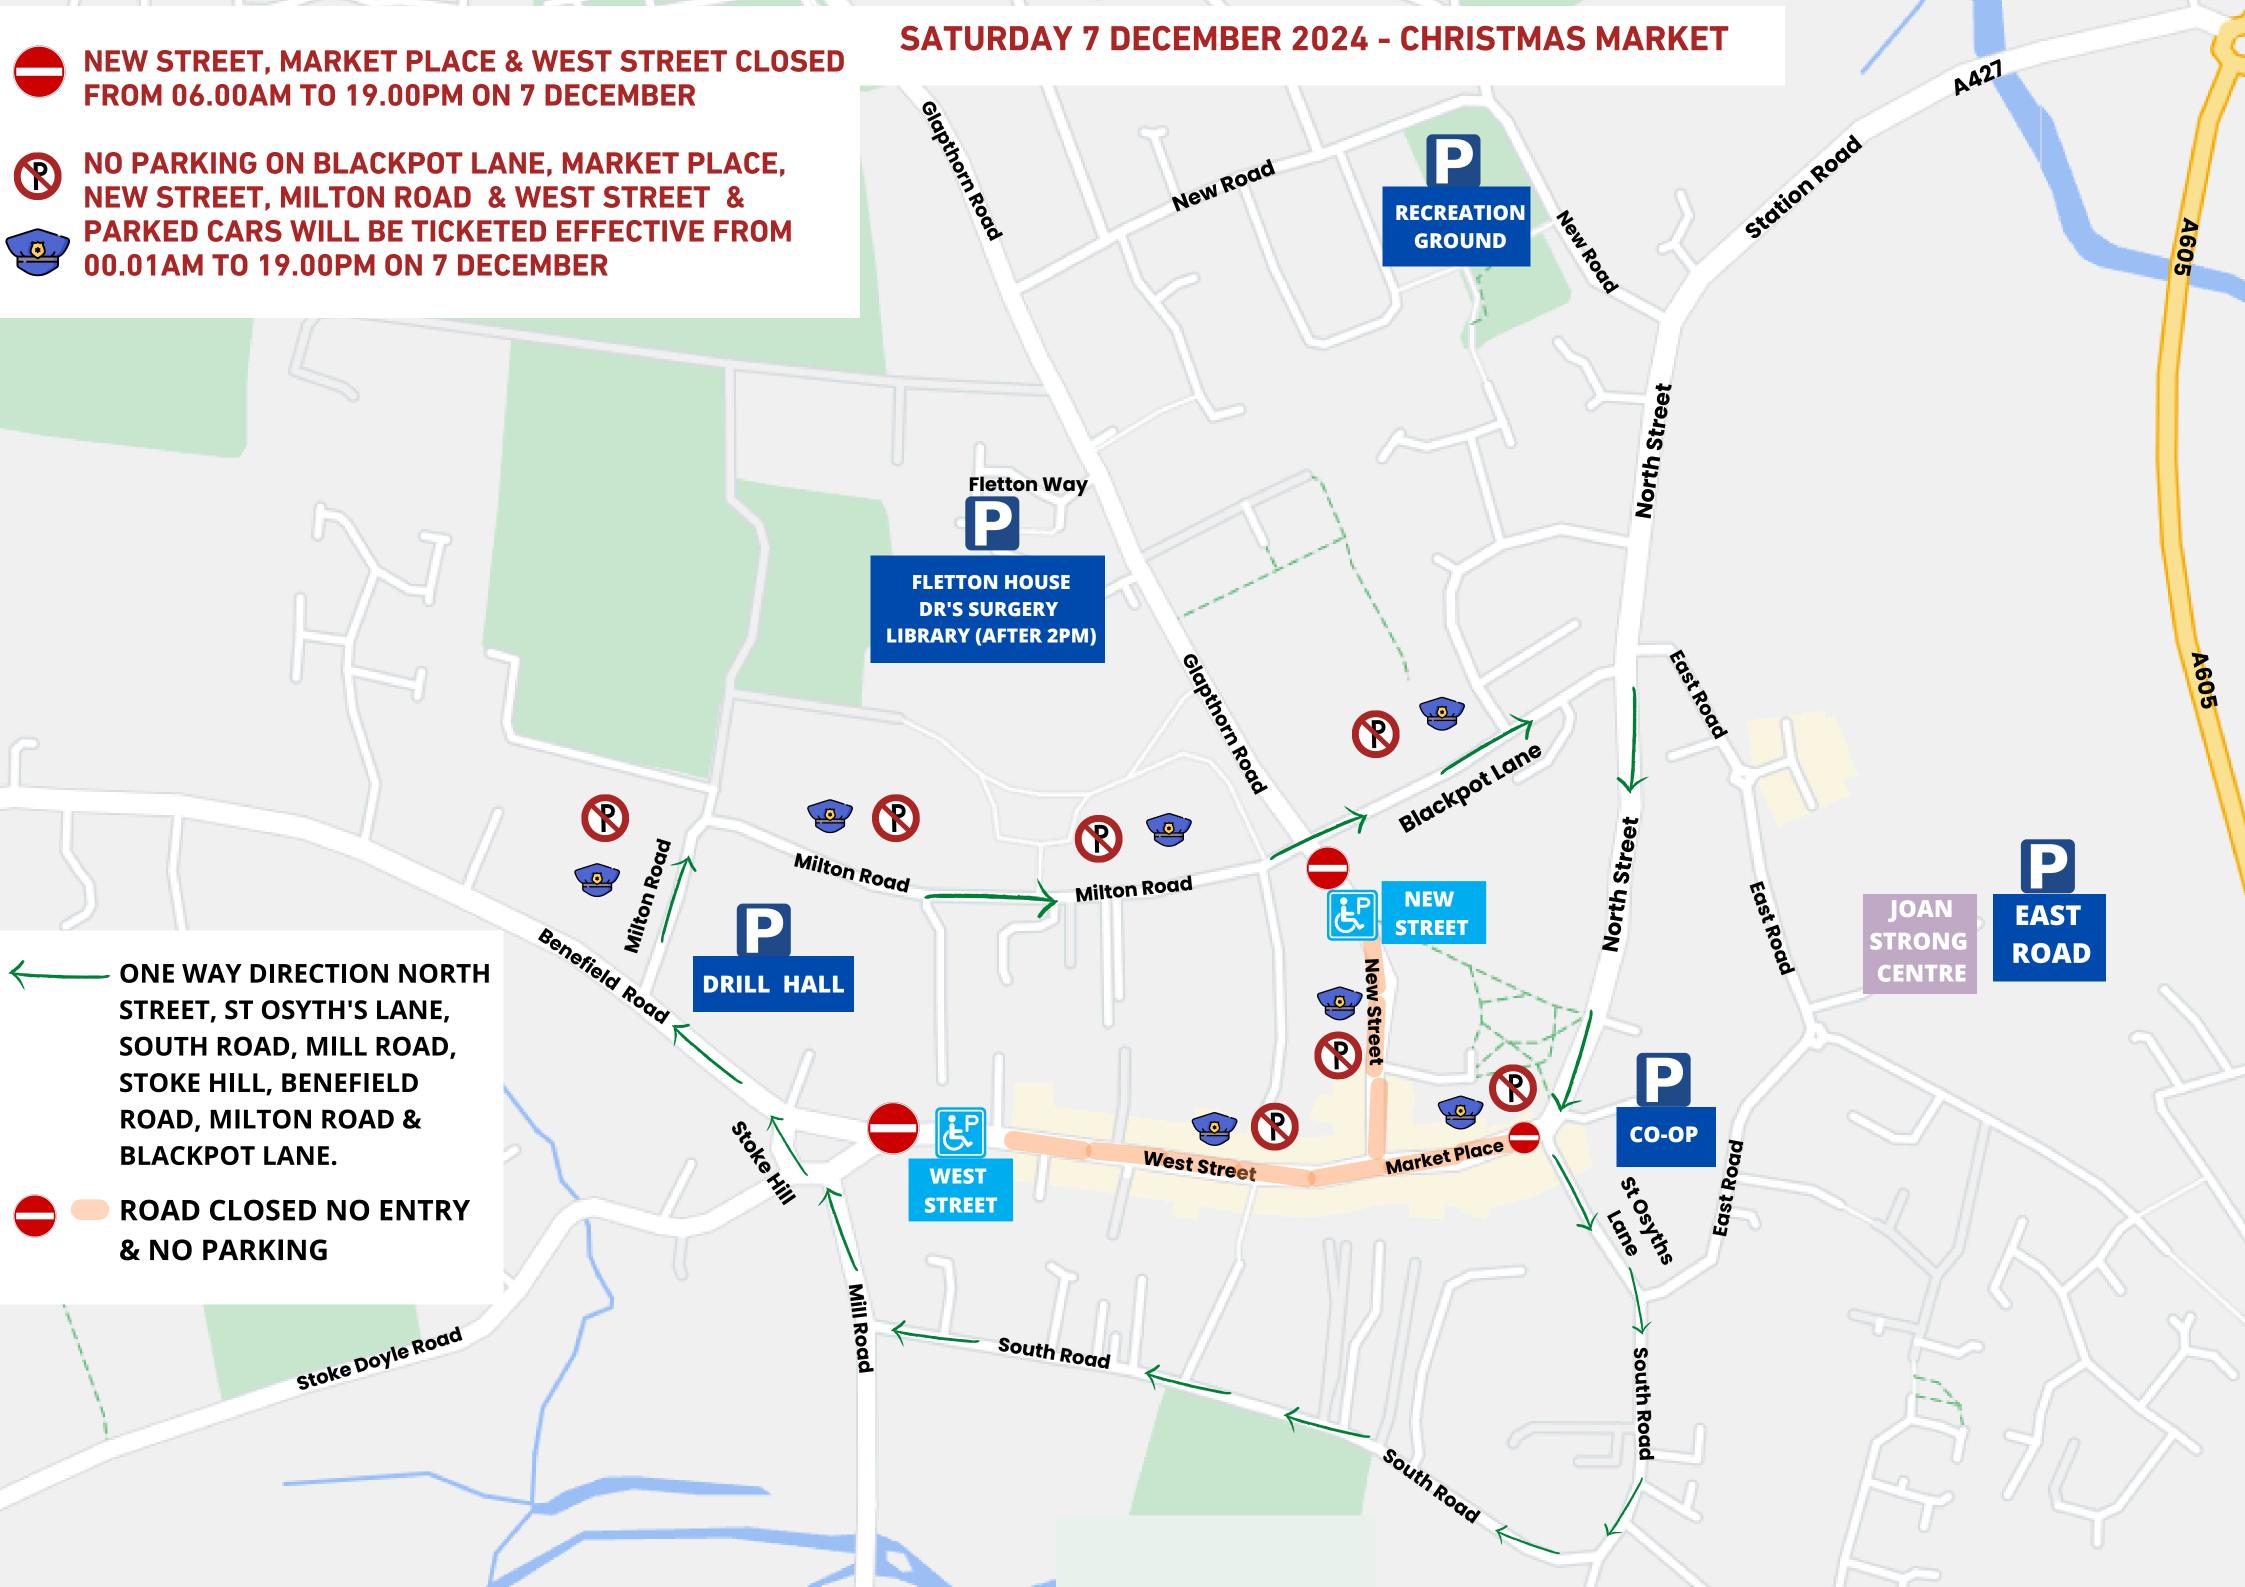

## Christmas Market Saturday 7 December 2024

## FREE PARKING

P

| East Road Long | Stay | CP, next to | Joan Strong | Centre | PE8 4BZ |
|----------------|------|-------------|-------------|--------|---------|
|----------------|------|-------------|-------------|--------|---------|

| The Recreation Ground, New Roo | d PE8 4LE |
|--------------------------------|-----------|
|--------------------------------|-----------|

| Co-op CP, St Osyths Lane | PE8 4BG |
|--------------------------|---------|
|--------------------------|---------|

| Drill Hall CP, Benefield Road | E8 | 4EU |
|-------------------------------|----|-----|
|-------------------------------|----|-----|

| Fletton House, Fletton Way | PE8 4JA |
|----------------------------|---------|
|----------------------------|---------|

| <b>Doctors Surgery</b> | , Fletton Way | PE8 4 | 1JA |
|------------------------|---------------|-------|-----|
|------------------------|---------------|-------|-----|

| Library (after 2pm), | Fletton Way | PE8 4JA |
|----------------------|-------------|---------|

## Blue Badge parking at:

New Street, accessed by Glapthorn/Milton Road only West Street, accessed by Mill Road only

PE8 4EA PE8 4EF